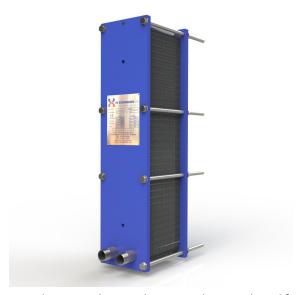

2.5, 5, 7.5, 10, 15, 20, 25 & 30 barrels/hour of wort from 98°C to 20°C using mains water at 15°C heated to 70+°C. alternative designs can be provided on request.

A 20% additional heat transfer area is included to ensure that the desired cooling is achieved even when the plates are partially fouled.

## **Standard Features**

- UK manufacture with fast delivery times
- ◆ Single section—For mains water
- ◆ Two section—For mains water & chilled water
- Plates: 316 Stainless Steel
  Gaskets: Food Grade Nitrile
  Connections: BSP threaded

## **Options**

◆ Stainless Steel Frame

◆ Frames: Painted Steel

- ◆ Hygienic connections—RJT, IDF, Tri-Clamp
- Mounting feet
- ♦ Wall Mounting Bracket
- Insulation Jacket



Two section heat exchanger with a stainless steel frame & wall mounting bracket



Single sect ion heat exchanger with painted steel frame & BSP male connections