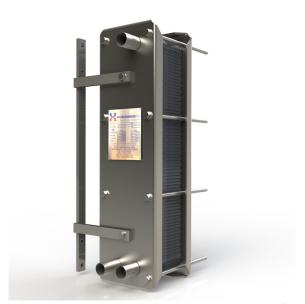

## **Options**

◆ Stainless Steel Frame

◆ Frames: Painted Steel

- ◆ Hygienic connections—RJT, IDF, Tri-Clamp
- Mounting feet
- ♦ Wall Mounting Bracket
- Insulation Jacket

Two section heat exchanger with a stainless steel frame & wall mounting bracket