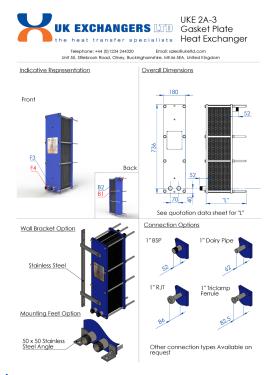

## **Standard Features**

- UK manufacture with fast delivery times
- ◆ Single section—For mains water
- ◆ Two section—For mains water & chilled water
- Plates: 316 Stainless Steel
  Gaskets: Food Grade Nitrile
  Connections: BSP threaded

## **Options**

◆ Stainless Steel Frame

◆ Frames: Painted Steel

- ◆ Hygienic connections—RJT, IDF, Tri-Clamp
- Mounting feet
- ♦ Wall Mounting Bracket
- Insulation Jacket

Two section heat exchanger with a stainless steel frame & wall mounting bracket