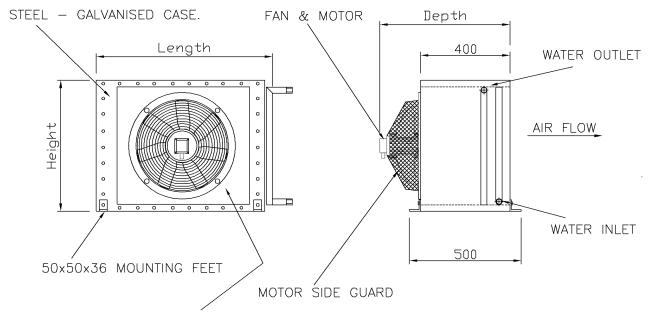

FAN MOUNTING PLATE WITH PERFORMANCE BELL MOUTH

| Output (kW) | Weight (kg) | Length (mm) | Depth (mm) | Height (mm) |
|-------------|-------------|-------------|------------|-------------|
| 5           | 25          | 490         | 470        | 420         |
| 10          | 30          | 680         | 595        | 600         |
| 15          | 35          | 705         | 585        | 600         |
| 20          | 55          | 855         | 585        | 660         |
| 25          | 61          | 885         | 605        | 660         |
| 30          | 70          | 965         | 605        | 660         |
| 45          | 78          | 1005        | 605        | 900         |