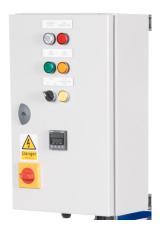

### **Fan Motor Control/Switching Panel**

- IP65 painted steel enclosure
- Hinged door and removable gland plate and mechanically interlocked isolator switch
- Hand/Off/Auto fan selector switch
- Temperature controller with digital readout to set fan run and stop temperatures
- Running and overload tripped LED indicating lamps