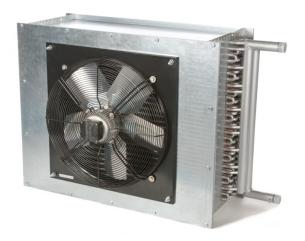

We have a standard range of coolers from 5 kW to 45 kW comprising of a Finned Tube Coil, single phase 240v air fan and a fan motor control/switching panel that turns the fan on and off determined by temperatures set on the controller.

#### **Finned Tube Coil**

- Copper Tubes
- Aluminium Fins
- Galvanised Steel Casing

### **Fan Complete with Electric Motor**

- Aluminium Impeller
- Single phase 240 V motor—IP55 weatherproof rating
- Class F Insulation