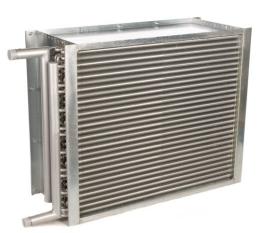

#### **Finned Tube Coil**

- Copper Tubes
- Aluminium Fins
- Galvanised Steel Casing