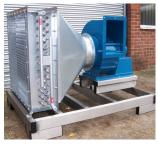

### **Industrial Drying Packages**

- > Standard range 100 to 1200kW hot air outputs
- ➤ Can be supplied as a skid mounted package, individual components without a skid base or fully containerised (100 to 500 kW units)
- > Easy to install, high efficiency, turnkey solution
- > Very popular in the woodchip and crop drying industries
- > UK manufacture, stock units available as well as built to order
- > Inverter drives and automatic control panels available as options