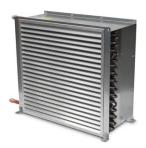

#### **Industrial Air Heaters** -

- > 40 to 350kW outputs
- Industrial strength Coils
- > IP65 rated fans
- External mounting OK
- > Larger kW duties on request
- > Fast delivery
- > Various material options
- > Speed controls available