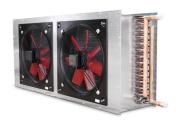

#### **Commercial Air Heaters**

- > 10 to 100 kW outputs
- Compact Design
- > Low cost
- > Easy Installation

- > Available from stock
- > Fast delivery
- > Wall brackets / hanging points
- > Speed controls available

#### **Industrial Air Heaters** -

- > 40 to 350kW outputs
- Industrial strength Coils
- > IP65 rated fans
- External mounting OK
- > Larger kW duties on request
- > Fast delivery
- > Various material options
- > Speed controls available