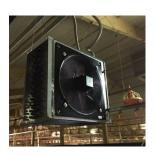

## **Poultry Shed Heaters**-

- > 30 to 60kW Outputs
- > Wide fin spacing to allow for dust in the air
- > IP65 rated fans, with outlet nozzles for long air throws
- Removable fan doors for easy cleaning and maintenance