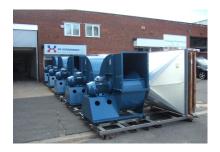

### **Industrial Drying Packages**

- > Standard range 100 to 1200kW hot air outputs
- ➤ Can be supplied as a skid mounted package, individual components without a skid base or fully containerised (100 to 500 kW units)
- > Easy to install, high efficiency, turnkey solution
- > Very popular in the woodchip and crop drying industries
- > UK manufacture, stock units available as well as built to order
- > Inverter drives and automatic control panels available as options