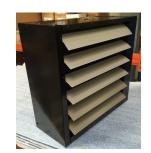

#### **Commercial Air Heaters**

- > 10 to 100 kW outputs
- Compact Design
- > Low cost
- > Easy Installation

- > Available from stock
- > Fast delivery
- > Wall brackets / hanging points
- > Speed controls available