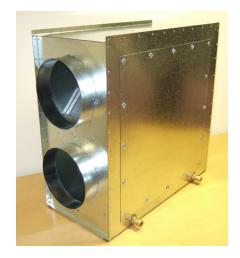

## **Materials**

- Galvanised steel non corrosive air streams
- Stainless steel corrosive air streams

Galvanised steel plenum box

Plenum box with access cover removed