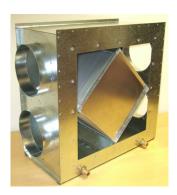

## **Materials**

- Galvanised steel non corrosive air streams
- Stainless steel corrosive air streams

Galvanised steel plenum box

Plenum box with access cover removed