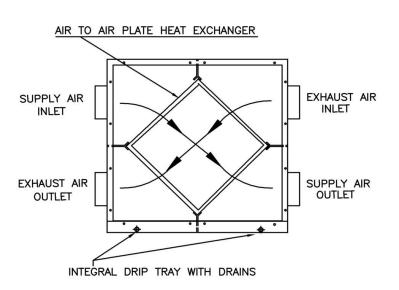

## Air to Air Plate Heat Exchanger Plenum Boxes

We provide Plenum Boxes for our range of Air to Air Plate Heat Exchangers.

They are easy to install and can be retro fitted into your existing ductwork.

Various connection sizes are available to suit your air flow and duct work configurations.

## **Features**

- Easy Access for removal and cleaning of Heat Exchanger.
- Integral drip tray with two connection points for draining of condensed water.
- Round or square connections in various sizes to enable easy installation.